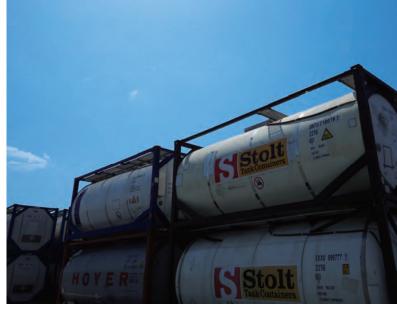

# [ Storage for Tank Container ]

We are Proud of Our Large Capacity

We are able to storage a wide variety of tank container such as CategoryNClassIpetroleum to N(flash point 0 degrees and more ) of the Fire Prevention Law and oil extracted from animals and plants etc. In addition to temporary storage and transportation, we support special work such as warming, truck loading and refilling.