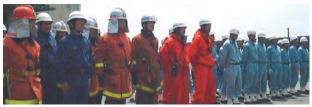

# Efforts for risk management

Firefighting drill with Kobe fire department. It is inevitable to cooperate with community in case of emergency.

As well as being ready for establishing a system to prevent disaster or accidents beforehand, we incorporate the concept of "disaster prevention" that minimize the damages. We regularly practice fire fight drills under the assumption of actual disasters.