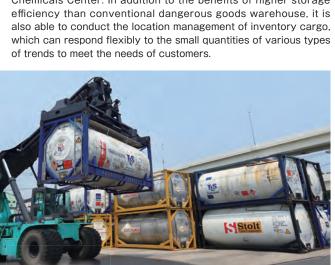

# [ Storage for Tank Container ]

We are Proud of Our Large Capacity

We are able to storage a wide variety of tank container such as CategoryNClassIpetroleum to N(flash point 0 degrees and more ) of the Fire Prevention Law and oil extracted from animals and plants etc. In addition to temporary storage and transportation, we support special work such as warming, truck loading and refilling.