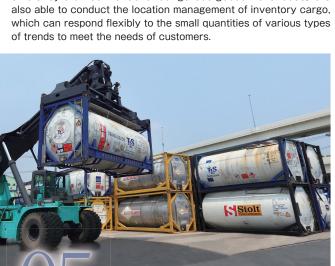

# [ Storage for Tank Container ]

We are Proud of Our Large Capacity

We are able to storage a wide variety of tank container such as CategoryNClassIpetroleum to N(flash point 0 degrees and more ) of the Fire Prevention Law and oil extracted from animals and plants etc. In addition to temporary storage and transportation, we support special work such as warming, truck loading and refilling.