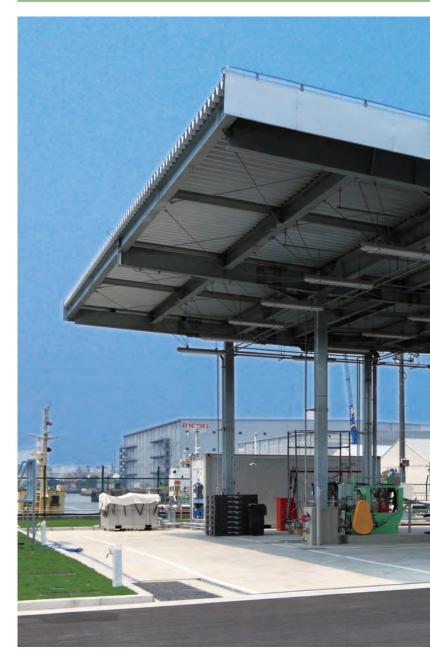

# New Expansion Of Chikko

April, 2012, we build "Multi Work Station (MWS)" in Yokohama Chemicals Center. It is able to make mutual filling, warming and storage (Fire law category II· category IV) to tank container, lorry and drum. Since then, we were setting same facilities in Nagoya, Kobe, and Kita kyushu therefore we were able to respond to the various needs of customers, as well as further improve the efficiency of our distribution system.

It is possible to refill work such as ISO tank container, drum can and tank truck at Multi Work Station.

In addition, one of our unique services for expansion heating equipment of ISO tank container, as well as refill from the ISO tank container to the tank truck and the "Multi Work Station" to perform the reverse work has been established. We want to be a company that can be chosen by customers as a logistics company that specializes in hazardous materials. We believe that running new facility including "Multi Work Station", NVOCC and consolidated service for "assortment of objects" could make differentiation with other companies.