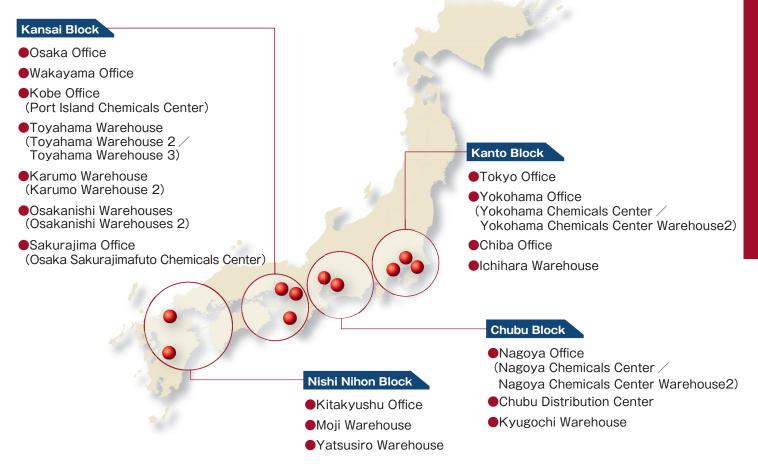

# Network

Covering 6 major harbor (Tokyo, Yokohama, Nagoya, Osaka, Kobe and Moji)

# Chikko corresponds to anywhere in Japan by one point of contact.

Chikko sales offices and customs offices cover by 6 major harbor in Japan. Each office are closely linked to bonded facilities such as bonded warehouse and dangerous goods warehouse and establish close domestic network, which enables rapid response in the domestic transport. In addition, we also collaborate with affiliated company and achieved disposal, storage and transportation. It is our one and only service that enables correspondence in anywhere in Japan by one point of contact.

# Chikko Corporation

Chikko Headquarters

12F SHIP Kobe Kaigan Bldg, 3 Kaigan-dori, Chuo-ku, Kobe, Hyogo 650-0024, Japan TEL: +81-78-391-6671 FAX: +81-78-391-6674

# Kanto Block

### Chubu Block

Nagoya Office (Nagoya Chemicals Center) 10-10-1 Kuridashi, Yatomi, Aichi 498-0061, Japan TEL:+81-567-66-3350 FAX:+81-567-66-3361

Nagoya Chemicals Center Warehouse2 6-14-1 Kuridashi, Yatomi, Aichi 498-0061, Japan TEL:+81-567-66-5520 FAX:+81-567-68-5544

# Kansai Block

# Nishi Nihon Block